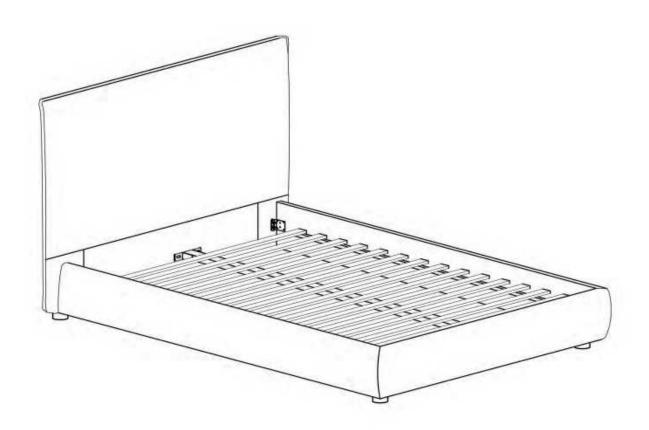

# **ASSEMBLY INSTRUCTIONS.**

LUZON KING BED TALL HEADBOARD GREYSTONE

RN-1149-15