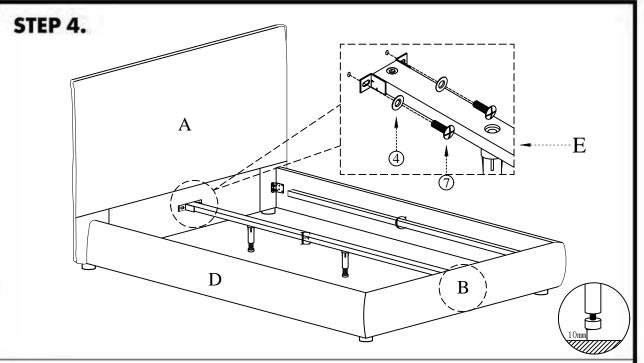

## NOTES.

Thank you for purchasing this quality product! Be sure to check all packing material careful for small part that may have come loose inside the carton during shipping.

**CAUTION:** The item is heavy, assembly should be performed by two people.

STEP 1.



STEP 2.



# PARTS AND HARDWARE.



#### NOTES.

Thank you for purchasing this quality product! Be sure to check all packing material careful for small part that may have come loose inside the carton during shipping.

**CAUTION:** The item is heavy, assembly should be performed by two people.

# STEP 3.





# PARTS AND HARDWARE.

| 0             |              |
|---------------|--------------|
| Washers       | Bolts(m8*25) |
| ④ X 4         | ⑦ X 4        |
| Screws(m8*32) | Slats        |
| 10 X 42       | FX1          |



# NOTES.

Thank you for purchasing this quality product! Be sure to check all packing material careful for small part that may have come loose inside the carton during shipping.

**CAUTION:** The item is heavy, assembly should be performed by two people.