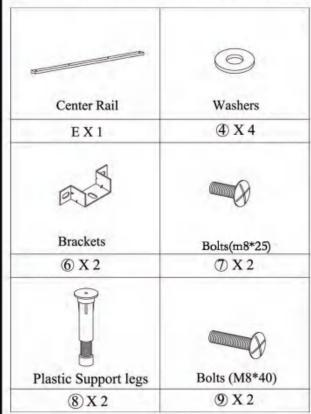

### PARTS AND HARDWARE.

#### NOTES.

Thank you for purchasing this quality product! Be sure to check all packing material careful for small part that may have come loose inside the carton during shipping.

**CAUTION:** The item is heavy, assembly should be performed by two people.