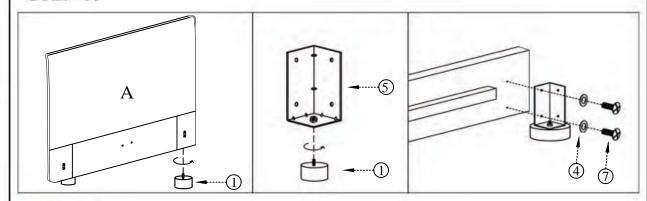

# **ASSEMBLY INSTRUCTIONS.**

LUZON KING BED TALL HEADBOARD GREYSTONE

RN-1149-15



### PARTS AND HARDWARE.



#### NOTES.

Thank you for purchasing this quality product! Be sure to check all packing material careful for small part that may have come loose inside the carton during shipping.

**CAUTION:** The item is heavy, assembly should be performed by two people.

STEP 1.



STEP 2.



# PARTS AND HARDWARE.



#### NOTES.

Thank you for purchasing this quality product! Be sure to check all packing material careful for small part that may have come loose inside the carton during shipping.

**CAUTION:** The item is heavy, assembly should be performed by two people.

# STEP 3.





# PARTS AND HARDWARE.

| 0             |              |
|---------------|--------------|
| Washers       | Bolts(m8*25) |
| ④ X 4         | ⑦ X 4        |
| Screws(m8*32) | Slats        |
| 10 X 42       | FX1          |



# NOTES.

Thank you for purchasing this quality product! Be sure to check all packing material careful for small part that may have come loose inside the carton during shipping.

**CAUTION:** The item is heavy, assembly should be performed by two people.