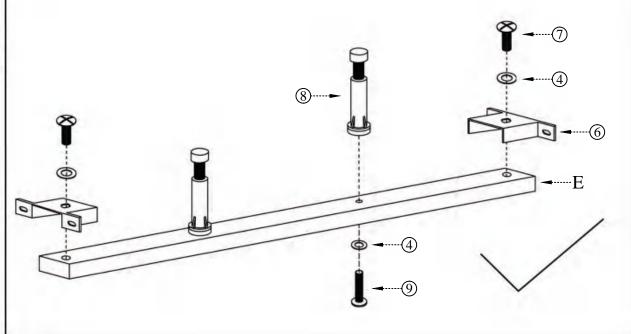

# **ASSEMBLY INSTRUCTIONS.**

LUZON KING BED TALL HEADBOARD GREYSTONE

RN-1149-15



### PARTS AND HARDWARE.



#### NOTES.

Thank you for purchasing this quality product! Be sure to check all packing material careful for small part that may have come loose inside the carton during shipping.

**CAUTION:** The item is heavy, assembly should be performed by two people.

STEP 1.



STEP 2.



# PARTS AND HARDWARE.



#### NOTES.

Thank you for purchasing this quality product! Be sure to check all packing material careful for small part that may have come loose inside the carton during shipping.

**CAUTION:** The item is heavy, assembly should be performed by two people.

# STEP 3.





# PARTS AND HARDWARE.

| 0             |              |
|---------------|--------------|
| Washers       | Bolts(m8*25) |
| ④ X 4         | ⑦ X 4        |
| Screws(m8*32) | Slats        |
| 10 X 42       | FX1          |



# NOTES.

Thank you for purchasing this quality product! Be sure to check all packing material careful for small part that may have come loose inside the carton during shipping.

**CAUTION:** The item is heavy, assembly should be performed by two people.