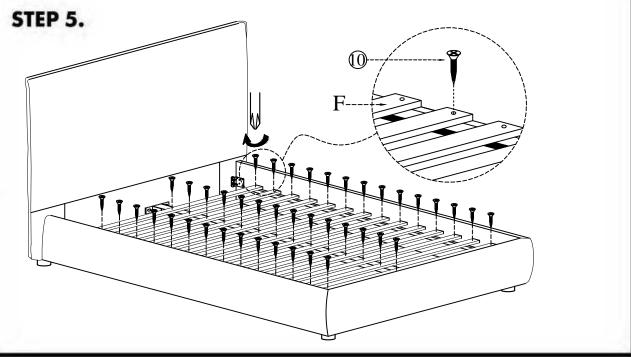

# STEP 3.

# PARTS AND HARDWARE.

| 0             |              |
|---------------|--------------|
| Washers       | Bolts(m8*25) |
| ④ X 4         | ⑦ X 4        |
| Screws(m8*32) | Slats        |
| 10 X 42       | FX1          |