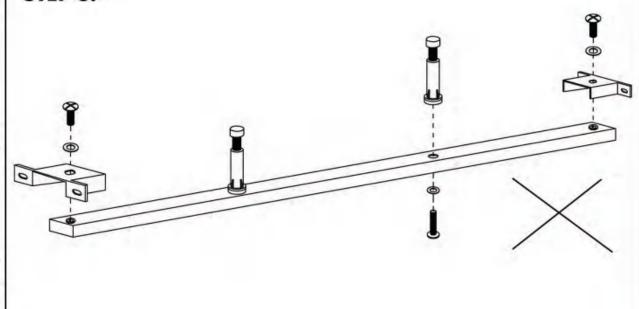

# **ASSEMBLY INSTRUCTIONS.**

LUZON KING BED TALL HEADBOARD GREYSTONE

RN-1149-15



### PARTS AND HARDWARE.



#### NOTES.

Thank you for purchasing this quality product! Be sure to check all packing material careful for small part that may have come loose inside the carton during shipping.

**CAUTION:** The item is heavy, assembly should be performed by two people.

STEP 1.



STEP 2.



# PARTS AND HARDWARE.



#### NOTES.

Thank you for purchasing this quality product! Be sure to check all packing material careful for small part that may have come loose inside the carton during shipping.

**CAUTION:** The item is heavy, assembly should be performed by two people.

# STEP 3.





# PARTS AND HARDWARE.

| 0             |              |
|---------------|--------------|
| Washers       | Bolts(m8*25) |
| ④ X 4         | ⑦ X 4        |
| Screws(m8*32) | Slats        |
| 10 X 42       | FX1          |



# NOTES.

Thank you for purchasing this quality product! Be sure to check all packing material careful for small part that may have come loose inside the carton during shipping.

**CAUTION:** The item is heavy, assembly should be performed by two people.