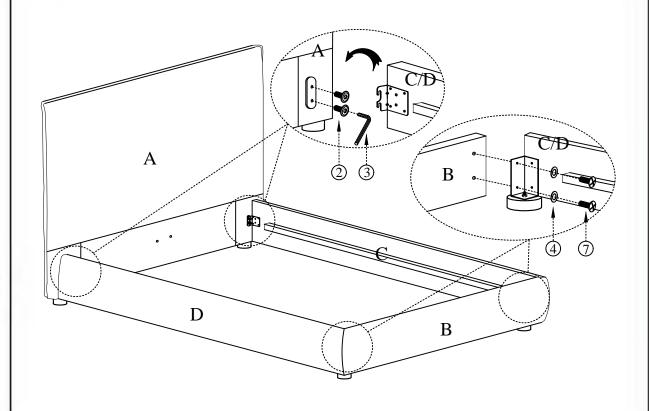

# **ASSEMBLY INSTRUCTIONS.**

LUZON KING BED TALL HEADBOARD GREYSTONE

RN-1149-15



### PARTS AND HARDWARE.



#### NOTES.

Thank you for purchasing this quality product! Be sure to check all packing material careful for small part that may have come loose inside the carton during shipping.

**CAUTION:** The item is heavy, assembly should be performed by two people.

STEP 1.



STEP 2.



# PARTS AND HARDWARE.



#### NOTES.

Thank you for purchasing this quality product! Be sure to check all packing material careful for small part that may have come loose inside the carton during shipping.

**CAUTION:** The item is heavy, assembly should be performed by two people.

# STEP 3.





# PARTS AND HARDWARE.

| 0             |              |
|---------------|--------------|
| Washers       | Bolts(m8*25) |
| ④ X 4         | ⑦ X 4        |
| Screws(m8*32) | Slats        |
| 10 X 42       | FX1          |



# NOTES.

Thank you for purchasing this quality product! Be sure to check all packing material careful for small part that may have come loose inside the carton during shipping.

**CAUTION:** The item is heavy, assembly should be performed by two people.