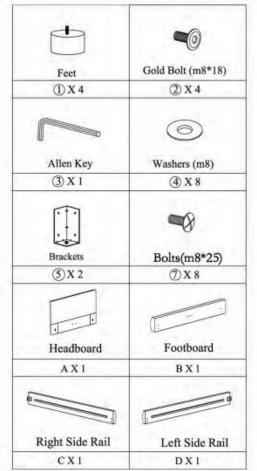

### PARTS AND HARDWARE.

# PARTS AND HARDWARE.

# PARTS AND HARDWARE.

| 0             |              |
|---------------|--------------|
| Washers       | Bolts(m8*25) |
| ④ X 4         | ⑦ X 4        |
| Screws(m8*32) | Slats        |
| 10 X 42       | FX1          |